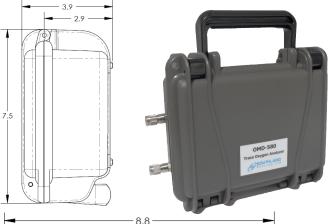

### **Specifications:**

| < 1% of Full Scale Range*                        |
|--------------------------------------------------|
| 0-10/100/1000ppm/1%/25%                          |
| Integrated into Color Display                    |
| Periodically                                     |
| IP67 / NEMA4X                                    |
| Removable USB Flash Drive                        |
| 8.80 x 7.50 x 3.90 inch                          |
| Full Color with Backlight                        |
| Rugged Polypropylene                             |
| 0.5 - 5 SCFH                                     |
| 1/8" Quick Disconnect                            |
| 0 - 1V DC                                        |
| Rechargeable Battery<br>100 - 240 VAC AC Adapter |
| Inlet, 0 - 50 PSIG                               |
| T90 in 10 Seconds                                |
| TO2-1x Trace O2 Sensor                           |
| 18 - 25 months                                   |
| 0 - 50 deg C                                     |
| Integral                                         |
| 12 months                                        |
| 4.8 lbs                                          |
|                                                  |