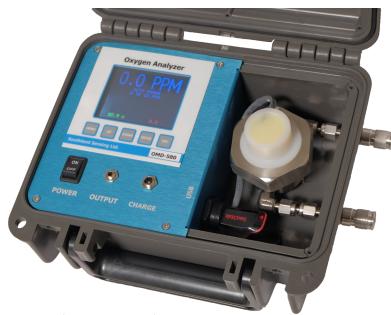

# OMD-580 Portable Trace Oxygen Analyzer

Precision Electrochemical Sensor Technology
Large Color Display w/ User Friendly Menu
5 Standard Analysis Ranges
Auto-Ranging or Manual Range Mode
Continuous Analysis During Battery Charging
USB Datalogging via Flash Drive

### **Specifications:**

| < 1% of Full Scale Range*                        |
|--------------------------------------------------|
| 0-10/100/1000ppm/1%/25%                          |
| Integrated into Color Display                    |
| Periodically                                     |
| IP67 / NEMA4X                                    |
| Removable USB Flash Drive                        |
| 8.80 x 7.50 x 3.90 inch                          |
| Full Color with Backlight                        |
| Rugged Polypropylene                             |
| 0.5 - 5 SCFH                                     |
| 1/8" Quick Disconnect                            |
| 0 - 1V DC                                        |
| Rechargeable Battery<br>100 - 240 VAC AC Adapter |
| Inlet, 0 - 50 PSIG                               |
| T90 in 10 Seconds                                |
| TO2-1x Trace O2 Sensor                           |
| 18 - 25 months                                   |
| 0 - 50 deg C                                     |
| Integral                                         |
| 12 months                                        |
| 4.8 lbs                                          |
|                                                  |